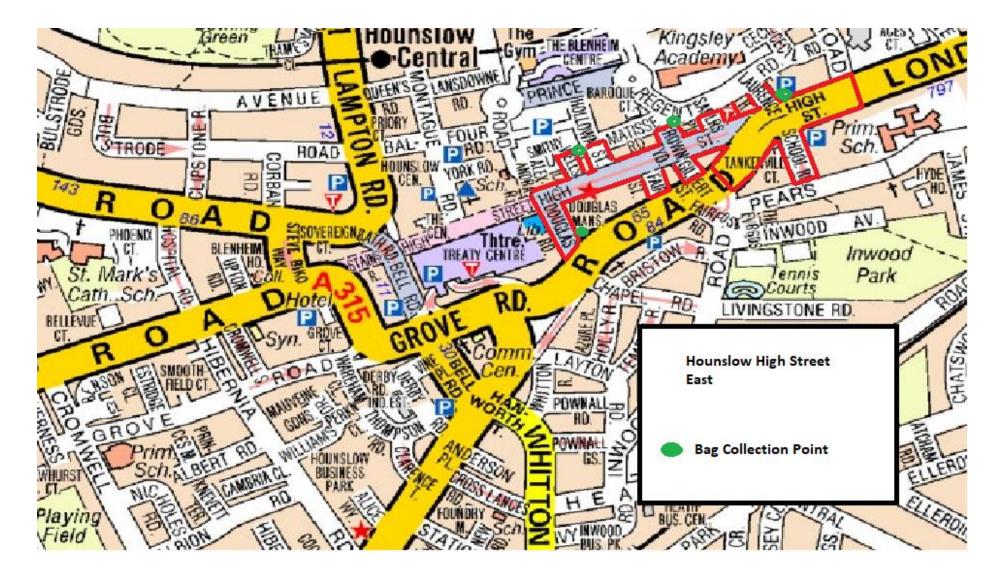

## **Route: Hounslow High Street East**

| WARD             | ROUTE                                        | WEEK 1&2 |
|------------------|----------------------------------------------|----------|
| Hounslow Central | High Street:<br>London Road to Douglas Road  | Daily    |
| Hounslow Central | Hanworth Road:<br>Inwood Road to High Street | Daily    |
| Hounslow Central | School Road                                  | Daily    |
| Hounslow Central | Laurence Road                                | Daily    |
| Hounslow Central | Footway: Prince Regent Road to High Street   | Daily    |
| Hounslow Central | Saddlers Place                               | Daily    |
| Hounslow Central | Crown Yard                                   | Daily    |
| Hounslow Central | Holloway Street                              | Daily    |
| Hounslow Central | Wells Lane                                   | Daily    |
| Hounslow Central | Douglas Road                                 | Daily    |
| Hounslow Central | Fair Street                                  | Daily    |
| Hounslow Central | Gilbert Street                               | Daily    |

## **Route: Hounslow High Street East**